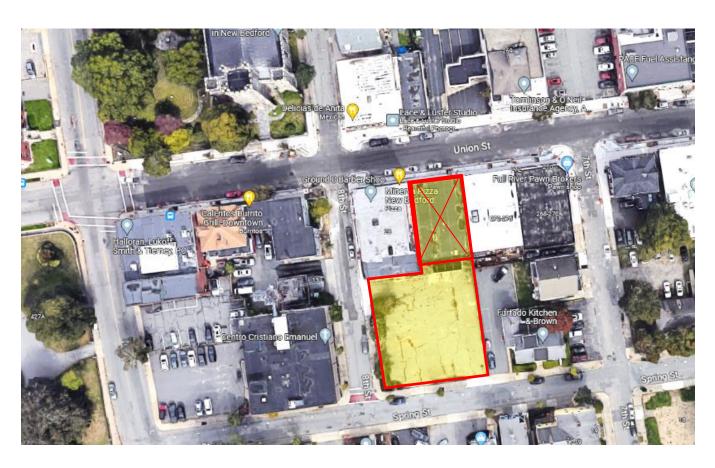

## M E M O R A N D U M

**TO:** New Bedford City Council

FROM: Anne Louro, Preservation Planner

**DATE:** July 5, 2023

RE: BUILDING DEMOLITION REVIEW

278 Union Street (MAP 46 Lot 18)

Circa 1925, one and one story brick masonry commercial building.

## **LOCUS MAP**