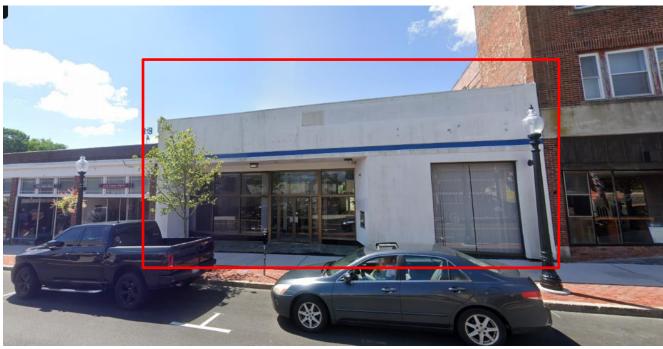

## M E M O R A N D U M

**TO:** New Bedford City Council

FROM: Anne Louro, Preservation Planner

**DATE:** July 5, 2023

RE: BUILDING DEMOLITION REVIEW

278 Union Street (MAP 46 Lot 18)

Circa 1925, one and one story brick masonry commercial building.

Having reviewed the application for demolition I offer the following findings and recommendation in this matter to the New Bedford City Council:

- The structure is listed as a contributing resource (NBE.18) within the Central New Bedford National Register Historic District (NBE.AC).
- The structure has been substantially altered and no longer retains architectural significance based on the existing condition of the structure.
- The structure's demolition is necessary to accommodate the new construction of a five-story mixed use building.
- The Historical Commission, by and through a Memorandum of Agreement between the Massachusetts Historical Commission and the property owner, Alinea Capital Partners LLC, have collaborated in the new building design as a means to mitigate the adverse effects of demolition.

In light of these findings, the Preservation Planner has determined that the commercial structure at 278 Union Street is neither a Historically Significant nor a Preferably Preserved Structure.

cc: Alinia Capital Partners LLC, Property Owner