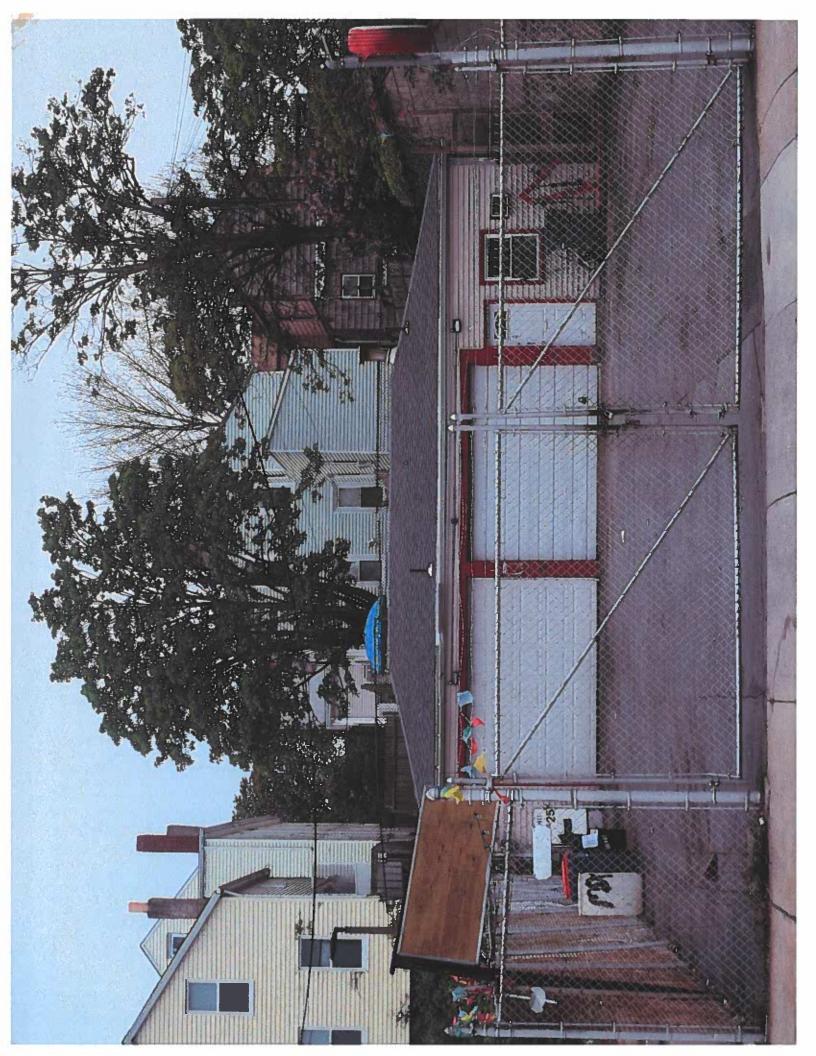

### Item Detail:

3. PUBLIC HEARING on an APPLICATION, José Encarnacion and Jonathan Pittman, d/b/a J&J's Small Auto Repairs & Sales, for a SPECIAL PERMIT for Motor Vehicle Sales and Rentals, General Repair and Light Service at 1519 Purchase Street, New Bedford, MA 02740. (Application Rec'd 10/23/2020) (Duly advertised in The Standard-Times on Monday, November 02, 2020 and Monday, November 09, 2020)

### **Location Information:**

| Address of Premises:                                                                | 1519<br>Street Number | Purchase<br>& Name | 84              | Zip Code              |
|-------------------------------------------------------------------------------------|-----------------------|--------------------|-----------------|-----------------------|
| Assessor's Plot:                                                                    | 7 <u>2</u><br>Plot #  | Lot #              | IZSON<br>Book # | Page #                |
| Lot Dimensions:                                                                     | Frontage              | Depth              |                 | Area in Sq. Ft.       |
| Zoning District(s) in v                                                             | which premises        | s are located:     | MUB             |                       |
| Premises in present ov                                                              | wnership since        | : (date of purch   | nase) 17 10 1   | 2018                  |
| Present use of premise                                                              | es: <u>Auto</u> (     | lepair -           | Motor 1         | lehicle light service |
| Number of buildings on Lot: Size of existing building(s): 1032                      |                       |                    |                 |                       |
| Number of cars on premises at any given time:                                       |                       |                    |                 |                       |
| Number of people on premises at any given time:                                     |                       |                    |                 |                       |
| Size of proposed buildings (if applicable):                                         |                       |                    |                 |                       |
| Extent of proposed alterations (if applicable):                                     |                       |                    |                 |                       |
| Have plans been submitted to the Department of Inspectional Services?               |                       |                    |                 |                       |
| Has the Department of Inspectional Services Commissioner refused to issue a permit? |                       |                    |                 |                       |
| If so, the reason: A special permit is required                                     |                       |                    |                 |                       |