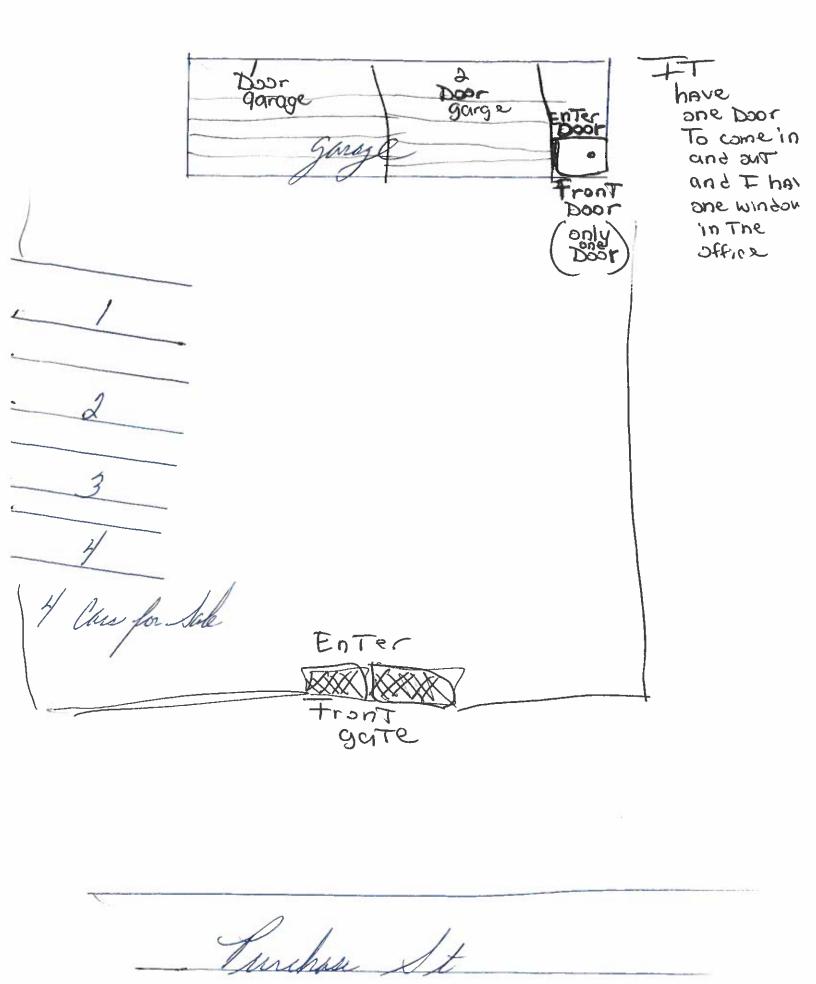

### Item Detail:

3. PUBLIC HEARING on an APPLICATION, José Encarnacion and Jonathan Pittman, d/b/a J&J's Small Auto Repairs & Sales, for a SPECIAL PERMIT for Motor Vehicle Sales and Rentals, General Repair and Light Service at 1519 Purchase Street, New Bedford, MA 02740. (Application Rec'd 10/23/2020) (Duly advertised in The Standard-Times on Monday, November 02, 2020 and Monday, November 09, 2020)

### **Location Information:**

| Address of Premises:                                                                | 1519<br>Street Number | Purchase<br>& Name | 84              | Zip Code              |
|-------------------------------------------------------------------------------------|-----------------------|--------------------|-----------------|-----------------------|
| Assessor's Plot:                                                                    | 7 <u>2</u><br>Plot #  | Lot #              | IZSON<br>Book # | Page #                |
| Lot Dimensions:                                                                     | Frontage              | Depth              |                 | Area in Sq. Ft.       |
| Zoning District(s) in v                                                             | which premises        | s are located:     | MUB             |                       |
| Premises in present ov                                                              | wnership since        | : (date of purch   | nase) 17 10 1   | 2018                  |
| Present use of premise                                                              | es: <u>Auto</u> (     | lepair -           | Motor 1         | lehicle light service |
| Number of buildings on Lot: Size of existing building(s): 1032                      |                       |                    |                 |                       |
| Number of cars on premises at any given time:                                       |                       |                    |                 |                       |
| Number of people on premises at any given time:                                     |                       |                    |                 |                       |
| Size of proposed buildings (if applicable):                                         |                       |                    |                 |                       |
| Extent of proposed alterations (if applicable):                                     |                       |                    |                 |                       |
| Have plans been submitted to the Department of Inspectional Services?               |                       |                    |                 |                       |
| Has the Department of Inspectional Services Commissioner refused to issue a permit? |                       |                    |                 |                       |
| If so, the reason: A special permit is required                                     |                       |                    |                 |                       |