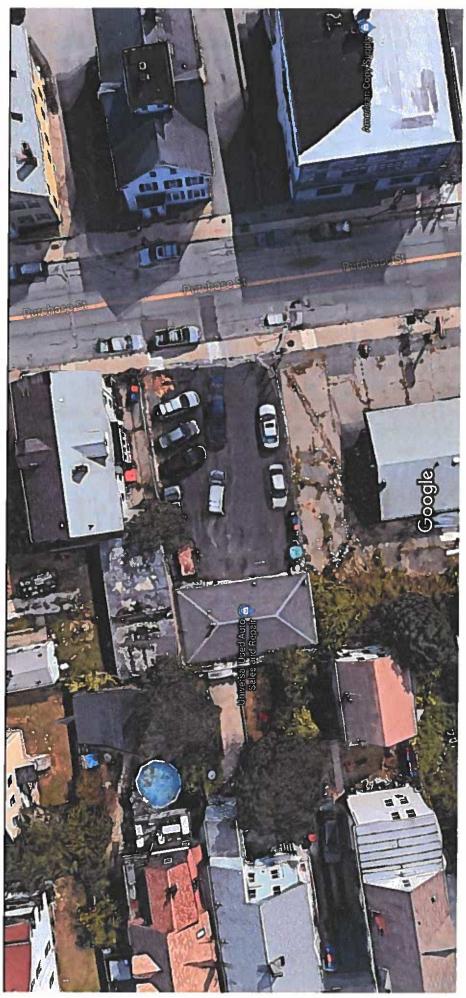

### Item Detail:

3. PUBLIC HEARING on an APPLICATION, José Encarnacion and Jonathan Pittman, d/b/a J&J's Small Auto Repairs & Sales, for a SPECIAL PERMIT for Motor Vehicle Sales and Rentals, General Repair and Light Service at 1519 Purchase Street, New Bedford, MA 02740. (Application Rec'd 10/23/2020) (Duly advertised in The Standard-Times on Monday, November 02, 2020 and Monday, November 09, 2020)

### **Location Information:**

| Address of Premises:                                                                | 1519<br>Street Number | Purchase<br>& Name | 84              | Zip Code              |
|-------------------------------------------------------------------------------------|-----------------------|--------------------|-----------------|-----------------------|
| Assessor's Plot:                                                                    | 7 <u>2</u><br>Plot #  | Lot #              | IZSON<br>Book # | Page #                |
| Lot Dimensions:                                                                     | Frontage              | Depth              |                 | Area in Sq. Ft.       |
| Zoning District(s) in v                                                             | which premises        | s are located:     | MUB             |                       |
| Premises in present ov                                                              | wnership since        | : (date of purch   | nase) 17 10 1   | 2018                  |
| Present use of premise                                                              | es: <u>Auto</u> (     | lepair -           | Motor 1         | lehicle light service |
| Number of buildings on Lot: Size of existing building(s): 1032                      |                       |                    |                 |                       |
| Number of cars on premises at any given time:                                       |                       |                    |                 |                       |
| Number of people on premises at any given time:                                     |                       |                    |                 |                       |
| Size of proposed buildings (if applicable):                                         |                       |                    |                 |                       |
| Extent of proposed alterations (if applicable):                                     |                       |                    |                 |                       |
| Have plans been submitted to the Department of Inspectional Services?               |                       |                    |                 |                       |
| Has the Department of Inspectional Services Commissioner refused to issue a permit? |                       |                    |                 |                       |
| If so, the reason: A special permit is required                                     |                       |                    |                 |                       |

Location: 1519 PURCHASE ST Parcel ID: 72 107 Zoning: MUB Fiscal Year: 2020

**Current Sales Information:** 

Sale Date:

**Current Owner Information:** 

**GARCIA WENDY B** 

**223 STATE STREET** 

NEW BEDFORD, MA 02740