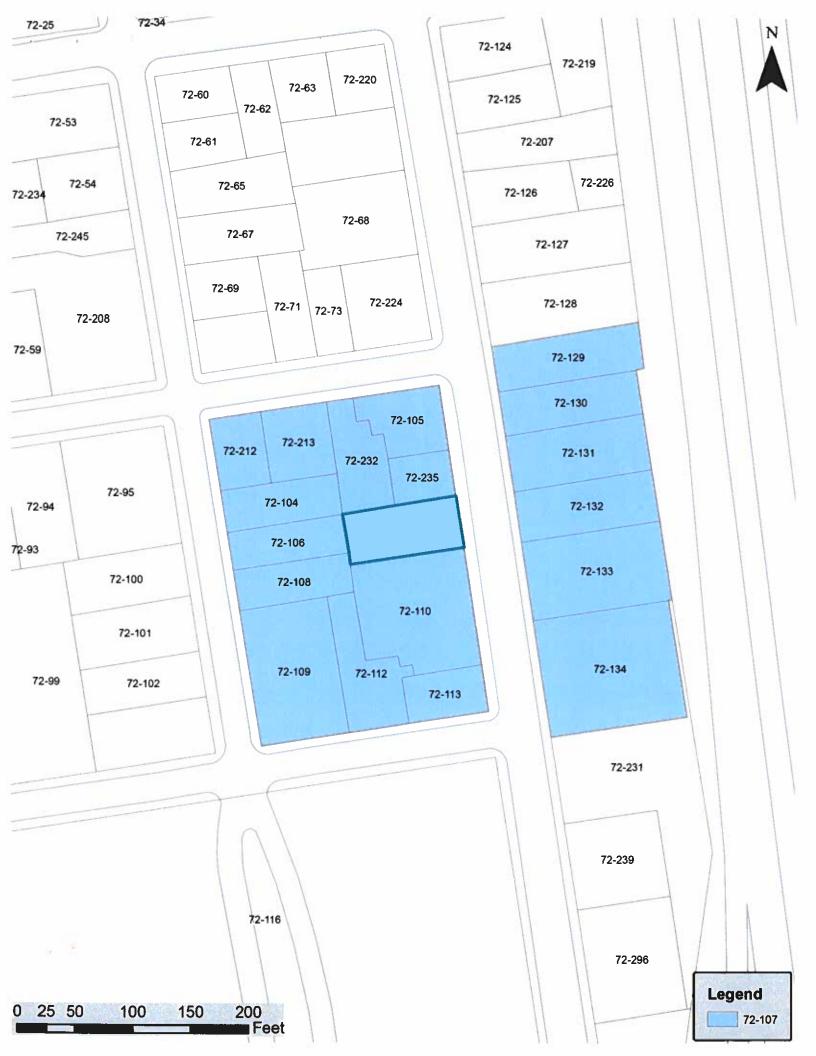

### Item Detail:

3. PUBLIC HEARING on an APPLICATION, José Encarnacion and Jonathan Pittman, d/b/a J&J's Small Auto Repairs & Sales, for a SPECIAL PERMIT for Motor Vehicle Sales and Rentals, General Repair and Light Service at 1519 Purchase Street, New Bedford, MA 02740. (Application Rec'd 10/23/2020) (Duly advertised in The Standard-Times on Monday, November 02, 2020 and Monday, November 09, 2020)

### **Location Information:**

| Address of Premises:                                                                | 1519<br>Street Number | Purchase<br>& Name | 84              | Zip Code              |
|-------------------------------------------------------------------------------------|-----------------------|--------------------|-----------------|-----------------------|
| Assessor's Plot:                                                                    | 7 <u>2</u><br>Plot #  | Lot #              | IZSON<br>Book # | Page #                |
| Lot Dimensions:                                                                     | Frontage              | Depth              |                 | Area in Sq. Ft.       |
| Zoning District(s) in v                                                             | which premises        | s are located:     | MUB             |                       |
| Premises in present ov                                                              | wnership since        | : (date of purch   | nase) 17 10 1   | 2018                  |
| Present use of premise                                                              | es: <u>Auto</u> (     | lepair -           | Motor 1         | lehicle light service |
| Number of buildings on Lot: Size of existing building(s): 1032                      |                       |                    |                 |                       |
| Number of cars on premises at any given time:                                       |                       |                    |                 |                       |
| Number of people on premises at any given time:                                     |                       |                    |                 |                       |
| Size of proposed buildings (if applicable):                                         |                       |                    |                 |                       |
| Extent of proposed alterations (if applicable):                                     |                       |                    |                 |                       |
| Have plans been submitted to the Department of Inspectional Services?               |                       |                    |                 |                       |
| Has the Department of Inspectional Services Commissioner refused to issue a permit? |                       |                    |                 |                       |
| If so, the reason: A special permit is required                                     |                       |                    |                 |                       |

| SUB. | ECT PROPERTY                           |
|------|----------------------------------------|
| МАР  | # 72 LOT(S)# 107                       |
| ADD  | RESS:                                  |
|      | 1519 Purchage ST                       |
| IWO  | IER INFORMATION                        |
| NAM  | VUENCY GUICIO                          |
| MAIL | ING ADDRESS:                           |
|      | 223 State Street                       |
| APPL | ICANT/CONTACT PERSON INFORMATION       |
| NAM  | E (IF DIFFERENT):                      |
|      | Jose Encarnación                       |
| MAIL | ING ADDRESS (IF DIFFERENT):            |
| Jenc | AMACIN 1030 Common Com                 |
| TELE | PHONE # 451-771-6930                   |
| EMA  | L ADDRESS:                             |
| REAS | ON FOR THIS REQUEST: Check appropriate |
|      | ZONING BOARD OF APPEALS APPLICATION    |
|      | PLANNING BOARD APPLICATION             |
|      | CONSERVATION COMMISSION APPLICATION    |
|      | LICENSING BOARD APPLICATION            |
|      | OTHER (Please explain):                |

Location: 1519 PURCHASE ST Parcel ID: 72 107 Zoning: MUB Fiscal Year: 2020

**Current Sales Information:** 

Sale Date:

**Current Owner Information:** 

**GARCIA WENDY B** 

**223 STATE STREET** 

NEW BEDFORD, MA 02740